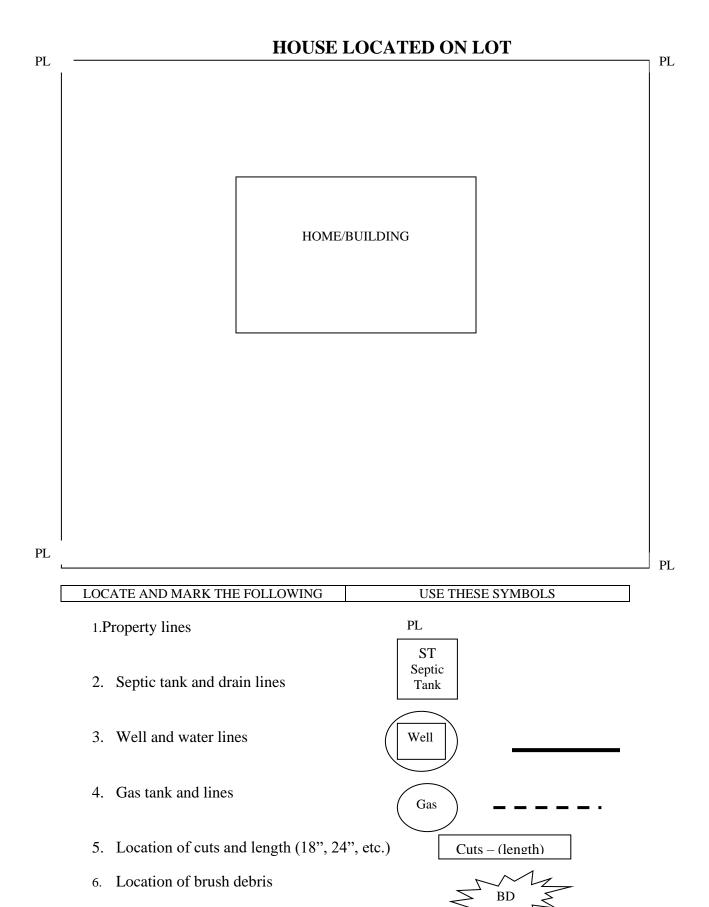

## Flood • Mudout Assessment

Assessor: \_\_

Phone: \_\_

| ı                                                                                  | riood • Mudout Assessment                         | Date:           |
|------------------------------------------------------------------------------------|---------------------------------------------------|-----------------|
| Type of Structure: Frame Home                                                      | Mobile Home                                       | Location:       |
| Building Size: Width Ler                                                           | ngth Stories                                      |                 |
| Basement: Yes No                                                                   |                                                   |                 |
| Standing Water: Basement                                                           | (depth) Crawl Space                               | (depth)         |
| Water depth at highest: Living Sp                                                  | paceBasement                                      |                 |
| Basement Finished: Yes No                                                          | Floor Covering                                    | g               |
| Number of Rooms                                                                    | Mold Visible                                      | Yes No          |
| Seepage Present: Yes No                                                            | o Type of Wall _                                  |                 |
| Main Level                                                                         | Mud/Silt/Debr                                     | ris Depth       |
| Number of Rooms                                                                    | M 1157 '11 S                                      | 87 N            |
| Floor Covering                                                                     |                                                   | Yes No          |
| Type of Wall                                                                       | Mud/SIIt/Debr                                     | is Depth        |
| Work Needed                                                                        |                                                   |                 |
| Dewatering Appliance removal Wall covering removal Remove debris Remove belongings | Pressure wash Sanitize Remove drywa Remove insula |                 |
| Can debris be stacked at curb? Yes                                                 | SNo                                               |                 |
| Dumpster required? Yes                                                             | _ No                                              |                 |
| If a dumpster is required, the home                                                | cowner is responsible to contract for             | r the dumpster. |
| Degree of Damage                                                                   |                                                   |                 |
| Destroyed Major                                                                    | Minor Affected                                    |                 |